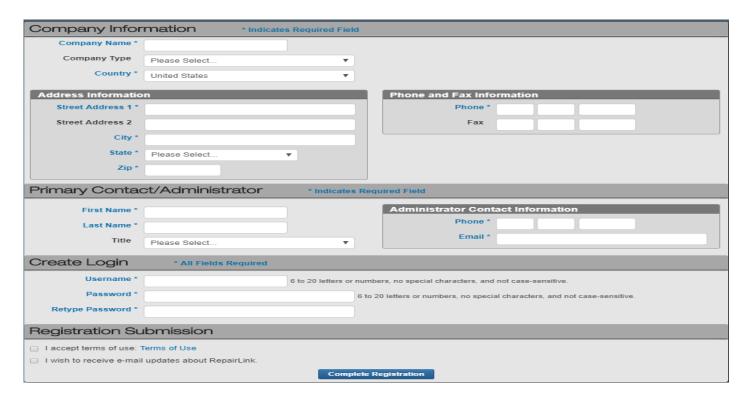

## **Customer Registration Instructions**

Click on the "Shops Register Now" Button

- · Free Registration Easy and fast!
- · Online Ordering and Status Updates
- · Buy with Confidence
- · Reduce Phone Calls to Your Dealer
- · 24/7 Access to OEM Parts Ordering

Fill out the information form and click "Complete Registration"

The following window will pop up:

Enter the following information:

Select OEM—International/IC Bus

Dealer—Bluegrass

State—Kentucky

Click "Start Search" and the following window will appear: