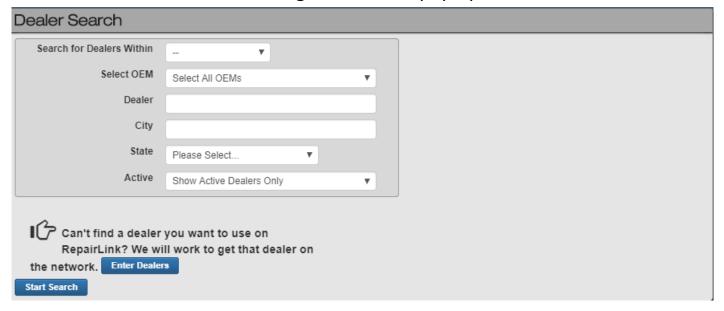

Fill out the information form and click "Complete Registration"

The following window will pop up:

Enter the following information:

Select OEM—International/IC Bus

Dealer—Bluegrass

State—Kentucky

Click "Start Search" and the following window will appear: