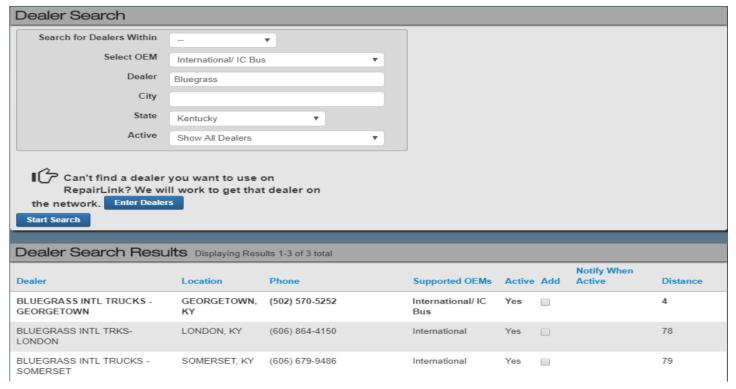

Fill out the information form and click "Complete Registration"

The following window will pop up:

Enter the following information:

Select OEM—International/IC Bus

Dealer—Bluegrass

State—Kentucky

Click "Start Search" and the following window will appear:

Select the add button by Bluegrass International and click the "Add Selected Dealers" button in the bottom right corner.

You can add all 3 of our locations: Georgetown, London, and Somerset, and we will happily service you at each one!